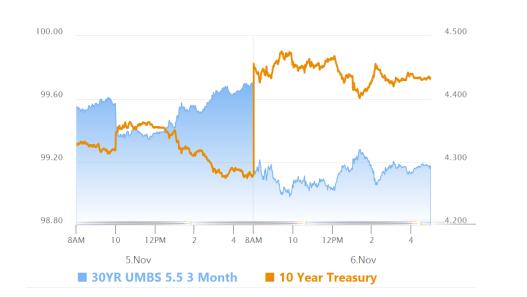

#### Market Movement Recap

- 08:11 AM Sharply weaker following Trump victory. MBS down 5/8ths of a point. 10yr up 16bps at 4.44
- 01:06 PM Recovering a bit, both before and after 30yr auction. MBS down half a point and 10yr up 13.6bps at 4.418
- 02:27 PM Giving up some ground again. MBS down 17 ticks (.53) and 10yr up 16bps at 4.442
- 04:11 PM Leveling off into the last hour. MBS down 15 ticks (.47) and 10yr up 15bps at 4.434