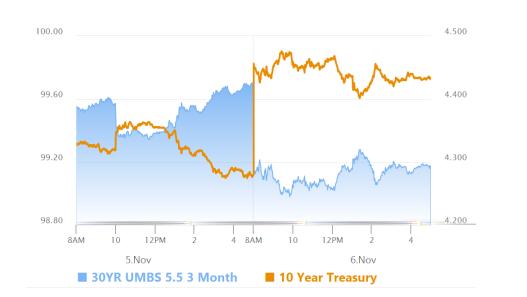

#### Market Movement Recap

- 08:11 AM Sharply weaker following Trump victory. MBS down 5/8ths of a point. 10yr up 16bps at 4.44
- 01:06 PM Recovering a bit, both before and after 30yr auction. MBS down half a point and 10yr up 13.6bps at 4.418
- 02:27 PM Giving up some ground again. MBS down 17 ticks (.53) and 10yr up 16bps at 4.442
- 04:11 PM Leveling off into the last hour. MBS down 15 ticks (.47) and 10yr up 15bps at 4.434

### Lock / Float Considerations

With election results in and bonds selling off, it's tempting to conclude that there must be some level of weakness that brings buyers back in and sets a ceiling over rates/yields. That's a dangerous game to play until such time that a ceiling can actually be witnessed and confirmed by econ data. Even then, bonds might hesitate to get too excited until they have a better sense of 2025's fiscal policy landscape.