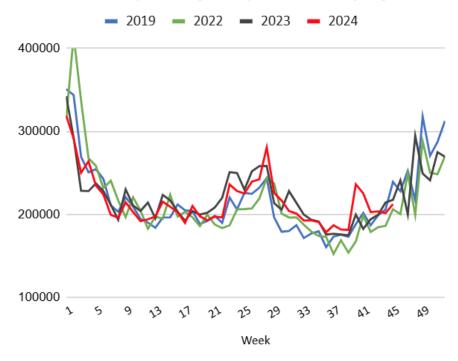

## MBS & TREASURY MARKETS

Daily Coverage. Industry Leading Perspective.

## **UPDATE: Bonds Improving After Jobless Claims Data**

- Jobless Claims
  - 221k vs 221k f'cast, 218k prev
- Continued Claims
  - 1892k vs 1880k f'cast, 1853k prev

Bonds were remarkably calm overnight, given the volatility that's dominated the average overnight session recently. Bonds were modestly stronger ahead of the jobless claims data and although the rally wasn't immediate, we've improved a bit since then. MBS are up just over a quarter point and 10yr yields are down 3.7bps at 4.394.

Jobless Claims, Week by Week, Not Seasonally Adjusted





## Ryan and Jaime Ingram Husband and Wife

Mortgage Team, Interstate Mortgage Service

## www.InterstateMortgage.net P: (480) 553-5555

M: (480) 329-0707

25062 S. 190th Street Queen Creek AZ 85142 NMLS ID: 89235 Company ID: 37053