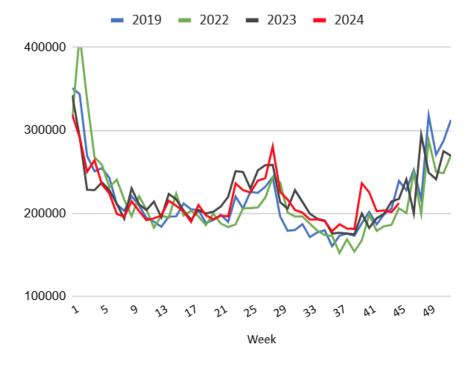

## MBS & TREASURY MARKETS

Daily Coverage. Industry Leading Perspective.

## **UPDATE:** Bonds Improving After Jobless Claims Data

- Jobless Claims
  - o 221k vs 221k f'cast, 218k prev
- Continued Claims
  - 1892k vs 1880k f'cast, 1853k prev

Bonds were remarkably calm overnight, given the volatility that's dominated the average overnight session recently. Bonds were modestly stronger ahead of the jobless claims data and although the rally wasn't immediate, we've improved a bit since then. MBS are up just over a quarter point and 10yr yields are down 3.7bps at 4.394.

## Jobless Claims, Week by Week, Not Seasonally Adjusted



## Wayne Tucker

Spectra Mortgage Corporation

www.spectramortgage.com

P: (303) 468-1985 M: (303) 884-4446

wtucker@spectramortgage.com

3900 S Wadsworth Lakewood CO 80235

NMLS #:298382, Colorado #: MLO 100009851

Spectra Mortgage Corporation NMLS License: 387483