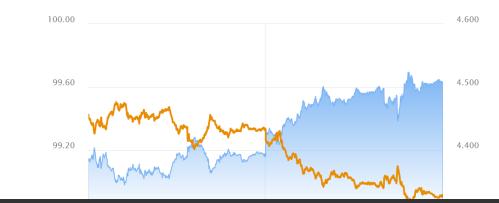

# Breaking Down The Big (Mostly) Non-Fed-Related Rally

MBS Recap Matthew Graham | 5:10 PM

As intraday charts give way to daily charts in the coming weeks, it will be all too easy to look back on today's calendar and conclude that it could only have been the Fed announcement that was capable of motivating a 10+bp rally in Treasuries and a half point gain in MBS. As we here in the past know, that rally was largely already in place ahead of the Fed announcement. We can't chalk it up to the high continued claims number, though that may have helped. The simplest theory is that there are "dip buyers" in bonds now that the election is over. It's not a bad one, but we could just as easily say that a glacial drift toward higher rates got ahead of itself yesterday and fell back in line with the trend today. Either way, MBS and mortgage rates have outperformed the move in Treasuries, and there's at least a moment of hope for optimists to imagine an inflection point.

## Lock / Float Considerations

Thursday's rally raises the question of the worst of the recent rate spike being over. As nice as that sounds, it cannot be confirmed, if for no other reason than the fact there was no obvious reason for today's gains. It wasn't jobless claims (although they may have helped) and it definitely wasn't the Fed (although the Fed didn't get in the way). The simplest theory is that there are "dip buyers" in bonds now that the election is over. It's not a bad one, but we could just as easily say that a glacial drift toward higher rates got ahead of itself on Wednesday and fell back in line with the trend today. Either way, MBS and mortgage rates have outperformed the move in Treasuries, and there's at least a moment of hope for optimists to imagine an inflection point. Pragmatists want to see a sustained rally that's underpinned by legitimate motivation in economic data.