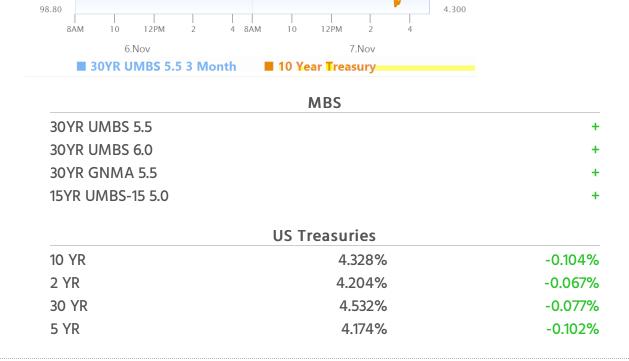

#### Market Movement Recap

- 08:40 AM Slightly stronger overnight and little-changed after jobless claims data. MBS are up a quarter point and 10yr yields are down 1.6bps at 4.415
- 12:35 PM Additional gains all morning. MBS at best levels, up half a point. 10yr down 9bps at 4.34

- 02:27 PM unchanged to a hair weaker after Fed announcement. MBS up 15 ticks (.27) and 10yr down 7.6bps at 4.356
- 03:11 PM 2 way trading after Powell press conference, but mostly stronger. MBS up more than half a point and 10yr down 11.3bps at 4.318