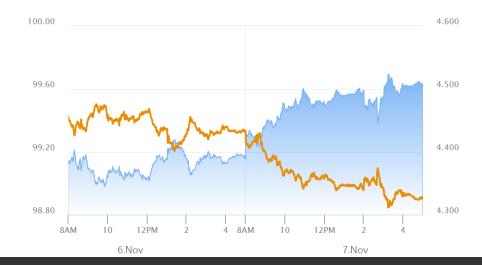

# Breaking Down The Big (Mostly) Non-Fed-Related Rally

MBS Recap Matthew Graham | 5:10 PM

As intraday charts give way to daily charts in the coming weeks, it will be all too easy to look back on today's calendar and conclude that it could only have been the Fed announcement that was capable of motivating a 10+bp rally in Treasuries and a half point gain in MBS. As we here in the past know, that rally was largely already in place ahead of the Fed announcement. We can't chalk it up to the high continued claims number, though that may have helped. The simplest theory is that there are "dip buyers" in bonds now that the election is over. It's not a bad one, but we could just as easily say that a glacial drift toward higher rates got ahead of itself yesterday and fell back in line with the trend today. Either way, MBS and mortgage rates have outperformed the move in Treasuries, and there's at least a moment of hope for optimists to imagine an inflection point.

#### Market Movement Recap

- 08:40 AM Slightly stronger overnight and little-changed after jobless claims data. MBS are up a quarter point and 10yr yields are down 1.6bps at 4.415
- 12:35 PM Additional gains all morning. MBS at best levels, up half a point. 10yr down 9bps at 4.34
- 02:27 PM unchanged to a hair weaker after Fed announcement. MBS up 15 ticks (.27) and 10yr down 7 6bps at 4 356

03:11 PM 2 way trading after Powell press conference, but mostly stronger. MBS up more than half a point and 10yr down 11.3bps at 4.318

#### Lock / Float Considerations

Thursday's rally raises the question of the worst of the recent rate spike being over. As nice as that sounds, it cannot be confirmed, if for no other reason than the fact there was no obvious reason for today's gains. It wasn't jobless claims (although they may have helped) and it definitely wasn't the Fed (although the Fed didn't get in the way). The simplest theory is that there are "dip buyers" in bonds now that the election is over. It's not a bad one, but we could just as easily say that a glacial drift toward higher rates got ahead of itself on Wednesday and fell back in line with the trend today. Either way, MBS and mortgage rates have outperformed the move in Treasuries, and there's at least a moment of hope for optimists to imagine an inflection point. Pragmatists want to see a sustained rally that's underpinned by legitimate motivation in economic data.