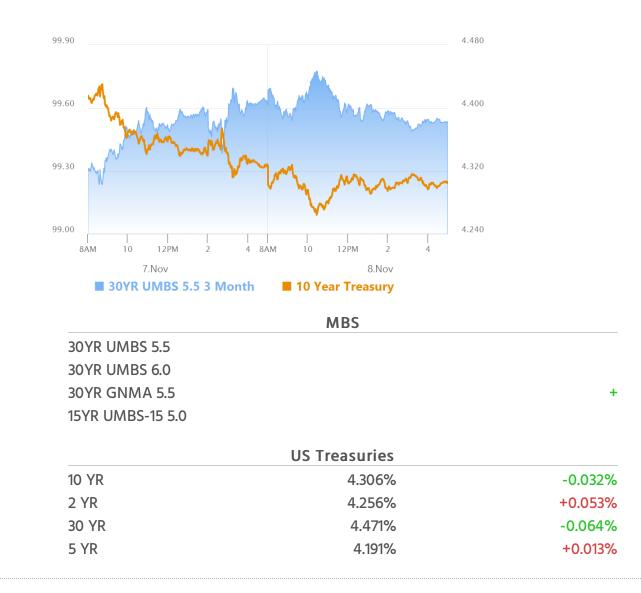

# Market Movement Recap

10:21 AM Slightly stronger overnight and gaining more ground now. MBS up 6 ticks (.19) and 10yr down 7bps at 4.268

- 12:01 PM slightly weaker since last update. MBS up 2 ticks (.06) and 10yr down 3.4bps at 4.304
- 02:26 PM MBS now unchanged and 10yr down 3.3bps at 4.305

# Lock / Float Considerations

MBS continued to outperform longer term Treasuries on Friday, but not their more accurate 5yr benchmark. So that plane has sailed and the roughly unchanged closing levels belie a market that could continue to be volatile in the coming week. Refreshingly, we're looking more toward data than politics now, but the later can still offer surprises. Not-so-refreshingly, we're leaving the burden of proof on economic data to make a case for any significant improvement in rates. At the very least, we

### Technicals/Trends in 10yr (why 10yr)

- Ceiling/Support (can be used as "lock triggers")
  - **4.49**
  - **4.43**
- Floor/Resistance
  - ° 4.12
  - · 4.20
  - 4.30
  - **4.35**