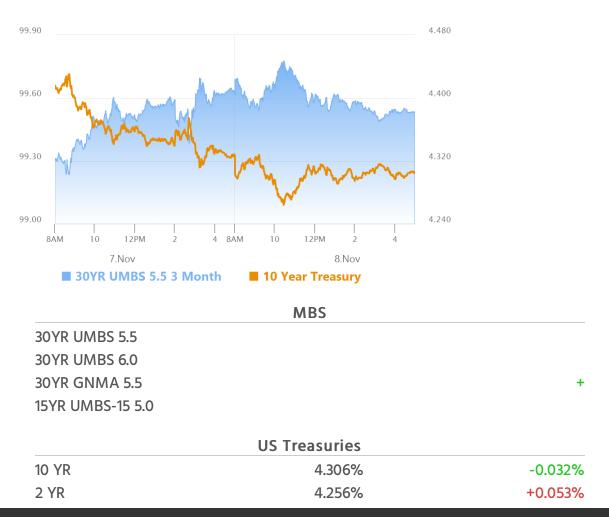

### Back to Uneventful Already?

MBS Recap Matthew Graham | 6:14 PM

MBS are ending the trading day at almost perfectly unchanged levels--not the sort of thing one might expect on what has been yet another exceptionally volatile week with both a presidential election and Fed announcement. Part of the reason is that MBS happened to align well with the portion of the yield curve that was right in the middle of gains and losses. In other words, 2-3yr Treasuries sold off. 10-30yr Treasuries rallied. 5yr Treasuries were roughly unchanged, just like MBS. So no, we're not quite back to "uneventful" yet, even though things have calmed down markedly from Wednesday morning.

#### Market Movement Recap

- 10:21 AM Slightly stronger overnight and gaining more ground now. MBS up 6 ticks (.19) and 10yr down 7bps at 4.268
- 12:01 PM slightly weaker since last update. MBS up 2 ticks (.06) and 10yr down 3.4bps at 4.304
- 02:26 PM MBS now unchanged and 10yr down 3.3bps at 4.305

### Lock / Float Considerations

MBS continued to outperform longer term Treasuries on Friday, but not their more accurate 5vr. © MBS Live, LLC. All rights reserved. This newsletter is a service of MBS Live. benchmark. So that plane has sailed and the roughly unchanged closing levels belie a market that could continue to be volatile in the coming week. Refreshingly, we're looking more toward data than politics now, but the later can still offer surprises. Not-so-refreshingly, we're leaving the burden of proof on economic data to make a case for any significant improvement in rates. At the very least, we can say that overnight risks are much lower than they were heading into the election even if we're still waiting for convincing evidence of a reversal. Monday is a holiday closure for Veterans Day.