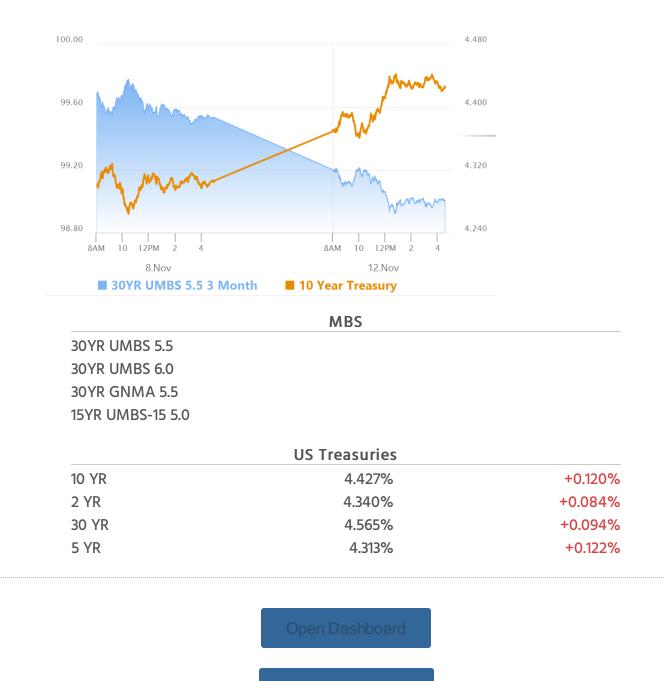

### Back to Regularly Scheduled Programming (Unfortunately)

MBS Recap Matthew Graham | 4:34 PM

Bonds sold off on Tuesday both during the domestic session and in the overnight hours leading up to it. Motivations are a matter of conjecture as there is not a conveniently obvious scapegoat. That hasn't stopped journalists, analysts, and traders from chiming in. The resulting laundry list mostly includes political considerations ranging from specific revelations regarding cabinet appointees to generalizations about the market continuing to process fiscal implications. We'd certainly add a high likelihood of positional considerations with last Thu/Fri now looking very much like an opportunity to cover shorts (makes yields move lower) and get neutral ahead of the 3-day weekend before getting yields back in line with post-election highs today.

#### Market Movement Recap

- 08:41 AM Bonds move sharply weaker overnight and in early trading. 10yr up 8.4bps at 4.389 and MBS down 13 ticks (.41)
- 11:59 AM MBS are down 14 ticks (.44) on the day and just over an eighth of a point from the AM highs. 10yr yields are up 10.7bps at 4.413.
- 03:27 PM Weakest levels of the day for MBS, down nearly 5/8ths of a point. 10yr up 13bps at 4.437