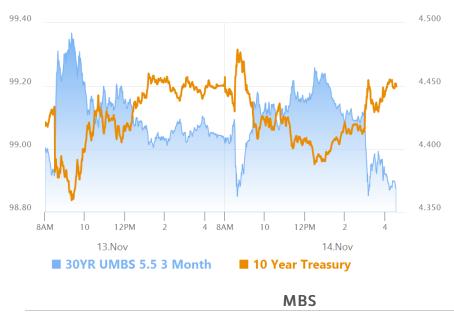

# Powell Rains on Bond Market's Mini Parade

MBS Recap Matthew Graham | 4:34 PM

Today is a bit of a mirror image compared to yesterday. Bonds lost ground after the AM econ data and then began improving heading into the afternoon hours. Despite the gains, the yield curve suggested some apprehension ahead of Powell's speech/Q&A in Dallas this afternoon. Fears proved to be justified as Powell echoed colleague's recent quips regarding a slower pace of rate cuts than previously foreseen. This isn't a surprise considering the recent econ data, but confirmation was worth a bit more selling of shorter-dated Treasuries. MBS got swept up in that trade and ended up trading a 7 tick (.22) gain for a 6 tick (.19) loss as of 4pm ET. Fairly uneventful in the bigger picture.

### Market Movement Recap

- 08:37 AM Slightly stronger overnight. Weaker after data. MBS down just over an eighth and 10yr up 1.8bps at 4.482
- 09:43 AM Back into positive territory. 10yr down 4.9bps at 4.415 and MBS up an eighth of a point.
- 02:48 PM Off the best levels with most of the selling in the short end of the curve. MBS still up 2 ticks (.06) on the day but down 6 ticks (.19) from the highs. 10yr yields down 5bps at 4.415