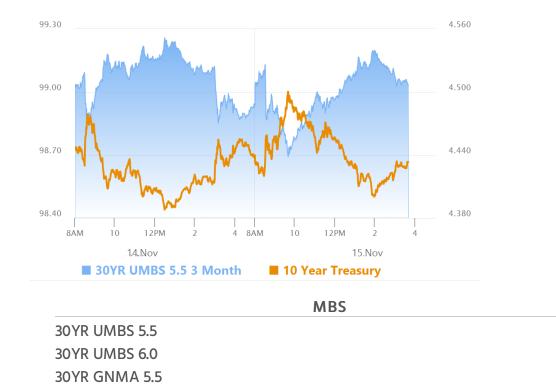

## Uneventful Conclusion to Another Volatile Week

MBS Recap Matthew Graham | 3:40 PM

This morning began like many other recent mornings with economic data making a strong, logical case for bonds to move in a certain direction only for bonds to subsequently reverse course and do something else. In today's case, it was Retail Sales that pushed yields higher at first. Perhaps it was also Retail Sales that allowed for a friendly correction as traders digested the report's internal components (which weren't as favorable as the headline). Either way, bonds were able to get all the way back to positive territory by the afternoon. That's good in and of itself, but with 10yr yields still over 4.4%, the uptrend is still intact in the bigger picture.

#### Market Movement Recap

- 09:17 AM modestly stronger overnight and weaker after data. MBS down 5 ticks (.16) and 10yr up 3.5bps at 4.474
- 09:28 AM weakest levels after trying to bounce briefly. MBS down 6 ticks (.19) and 10yr up 3.9bps at 4.478
- 01:35 PM Bouncing back to best levels of the day now. MBS up 1 tick and 10yr down 1.9bps at 4.42
- 03:40 PM Off the strongest levels, but not swooning in a major way. MBS down 2 ticks (.06) and 10yr down half a bp at 4.434