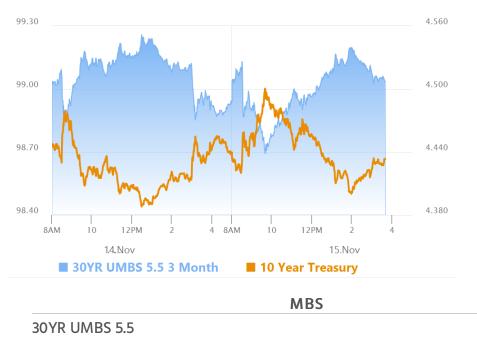

# Uneventful Conclusion to Another Volatile Week

MBS Recap Matthew Graham | 3:40 PM

This morning began like many other recent mornings with economic data making a strong, logical case for bonds to move in a certain direction only for bonds to subsequently reverse course and do something else. In today's case, it was Retail Sales that pushed yields higher at first. Perhaps it was also Retail Sales that allowed for a friendly correction as traders digested the report's internal components (which weren't as favorable as the headline). Either way, bonds were able to get all the way back to positive territory by the afternoon. That's good in and of itself, but with 10yr yields still over 4.4%, the uptrend is still intact in the bigger picture.

#### Market Movement Recap

09:17 AM modestly stronger overnight and weaker after data. MBS down 5 ticks (.16) and 10yr up 3.5bps at 4.474

09:28 AM weakest levels after trying to bounce briefly. MBS down 6 ticks (.19) and 10yr up 3.9bps at 4.478

01:35 PM Bouncing back to best levels of the day now. MBS up 1 tick and 10yr down 1.9bps at 4.42

03:40 PM Off the strongest levels, but not swooning in a major way. MBS down 2 ticks (.06) and 10yr