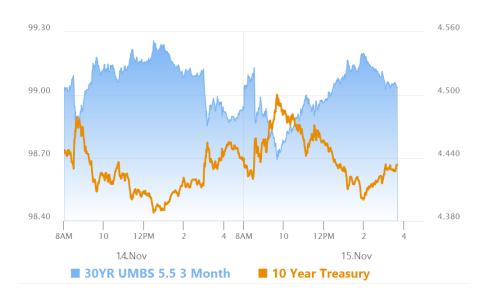

# **Uneventful Conclusion to Another Volatile Week**

MBS Recap Matthew Graham | 3:40 PM

This morning began like many other recent mornings with economic data making a strong, logical case for bonds to move in a certain direction only for bonds to subsequently reverse course and do something else. In today's case, it was Retail Sales that pushed yields higher at first. Perhaps it was also Retail Sales that allowed for a friendly correction as traders digested the report's internal components (which weren't as favorable as the headline). Either way, bonds were able to get all the way back to positive territory by the afternoon. That's good in and of itself, but with 10yr yields still over 4.4%, the uptrend is still intact in the bigger picture.

#### Market Movement Recap

09:17 AM modestly stronger overnight and weaker after data. MBS down 5 ticks (.16) and 10yr up 3.5bps at 4.474

09:28 AM weakest levels after trying to bounce briefly. MBS down 6 ticks (.19) and 10yr up 3.9bps at 4.478

01:35 PM Bouncing back to best levels of the day now. MBS up 1 tick and 10yr down 1.9bps at 4.42

03:40 PM Off the strongest levels, but not swooning in a major way. MBS down 2 ticks (.06) and 10yr down half a bp at 4.434