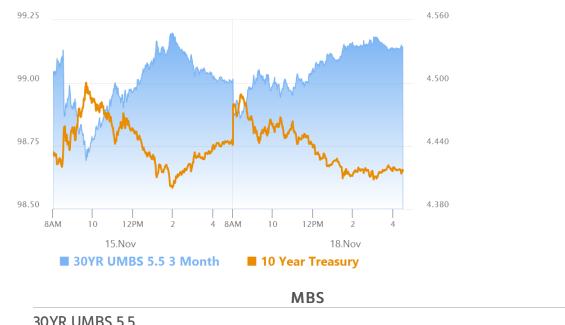

## Still Waiting For an End to Unfriendly Trend

MBS Recap Matthew Graham | 4:32 PM

It was an uneventful Monday for the bond market. Economic data was limited to the NAHB Housing Market Index (builder confidence)--a report that hasn't been a market mover since the financial crisis. And none of the news headlines had an obvious impact on trading levels. Yields started out a bit higher compared to Friday but they began improving almost immediately after the start of the U.S. business day. Based on the timing of today's ebbs and flows, European markets were likely a consideration. Despite the modest gains, bonds remain in the middle of a well-defined uptrend in yields/rates. Until we see a big rally driven by top tier data, the best we could hope for would be for that trend to die of old age.

### Market Movement Recap

09:04 AM Weaker start, but pushing back toward unchanged. MBS down 1 tick (.03) and 10yr up less than half a bp at 4.442.

## 02:23 PM Decent gains into mid-day hours. 10yr down 2.4bps at 4.416. MBS up 2 ticks (.06).

03:50 PM Flat afternoon. MBS near unchanged, up 1 tick (0.03). 10yr down 2.2bps at 4.419