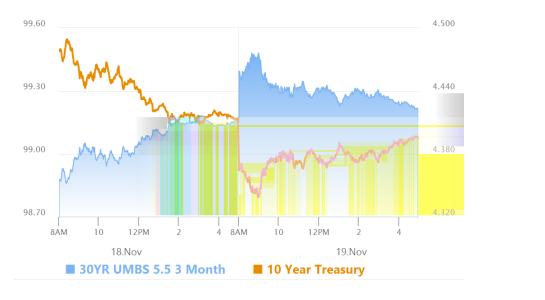

## Bonds Give Back Most of The Overnight Gains

MBS Recap Matthew Graham | 4:57 PM

Stocks and bonds had a logical response to the threat of global nuclear war overnight, but even at the height of that trade, the gains weren't too big for Treasuries/MBS. Starting at 9am ET, bonds began giving back the overnight gains and that process continued in a slow and steady way throughout the session. MBS ultimately hit unchanged levels and 10yr yields rose roughly 6bps from the lows. The stock market made an even bigger round trip, ultimately ending higher for the 2nd day in a row.

#### Market Movement Recap

- 09:31 AM moderately stronger overnight on Ukraine escalation. MBS up less than an eighth. 10yr down 4.2bps at 4.374
- 12:56 PM weakest levels of the day. MBS up 2 ticks (0.06) and 10yr down 3.2bps at 4.385
- 02:56 PM Little changed since previous update. MBS up 2 ticks (.06) and 10yr down 4.3bps at 4.374
- 03:41 PM 10yr yields are still 3bps lower on the day at 4.387. MBS now up only 1 tick (.03).