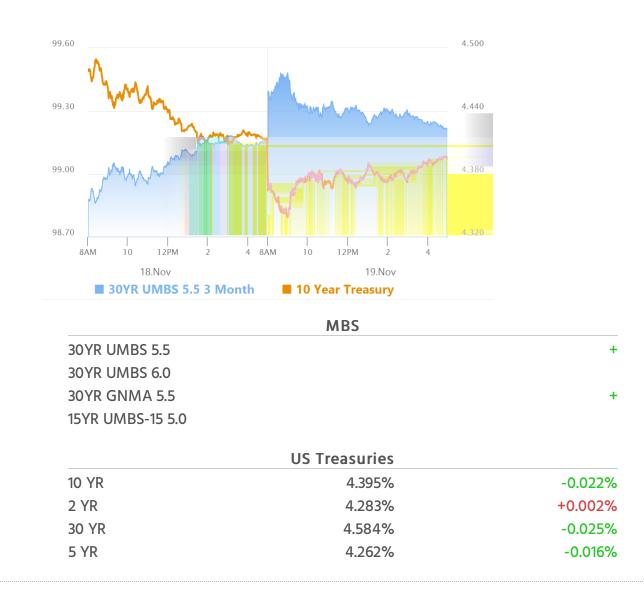

### Bonds Give Back Most of The Overnight Gains

MBS Recap Matthew Graham | 4:57 PM

Stocks and bonds had a logical response to the threat of global nuclear war overnight, but even at the height of that trade, the gains weren't too big for Treasuries/MBS. Starting at 9am ET, bonds began giving back the overnight gains and that process continued in a slow and steady way throughout the session. MBS ultimately hit unchanged levels and 10yr yields rose roughly 6bps from the lows. The stock market made an even bigger round trip, ultimately ending higher for the 2nd day in a row.

#### **Market Movement Recap**

- 09:31 AM moderately stronger overnight on Ukraine escalation. MBS up less than an eighth. 10yr down 4.2bps at 4.374
- 12:56 PM weakest levels of the day. MBS up 2 ticks (0.06) and 10yr down 3.2bps at 4.385
- 02:56 PM Little changed since previous update. MBS up 2 ticks (.06) and 10yr down 4.3bps at 4.374
- 03:41 PM 10yr yields are still 3bps lower on the day at 4.387. MBS now up only 1 tick (.03).