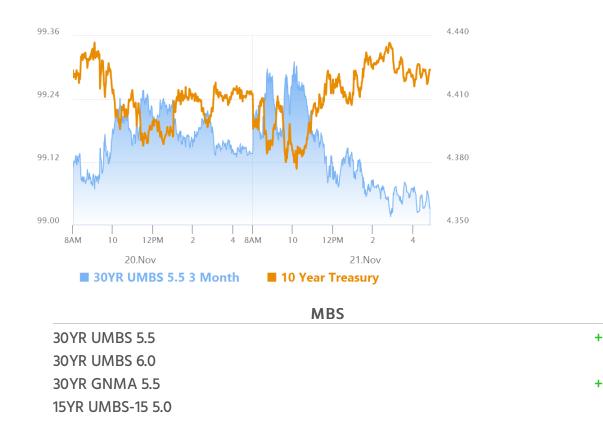

### Another Flat Day, This Time With Data

MBS Recap Matthew Graham | 4:51 PM

While it would be an overstatement to say that bonds have fully outgrown the phase of volatility that's dominated October and early November, it's not unfair to say that volatility has been subsiding rather markedly--especially if we focus on day over day closing levels. 8 out of the past 8 trading sessions have seen 10yr yields end the day in a 4.40 to 4.46 range--pretty narrow, even for a more boring economic and political backdrop. Today's neutrality had at least something to do with the mixed messages in the econ data, but bonds are definitely waiting for the heavy hitting report of early December before making bigger bets.

#### Market Movement Recap

- 10:24 AM Modestly stronger overnight and holding gains after data. MBS up 3 ticks (.09) and 10yr down 2.2bps at 4.383
- 11:04 AM Off best levels now. MBS up only 1 tick (.03) and 10yr now up 0.4bps at 4.409
- 03:27 PM MBS down 1 tick (.03) and 10yr up 2.4bps at 4.429