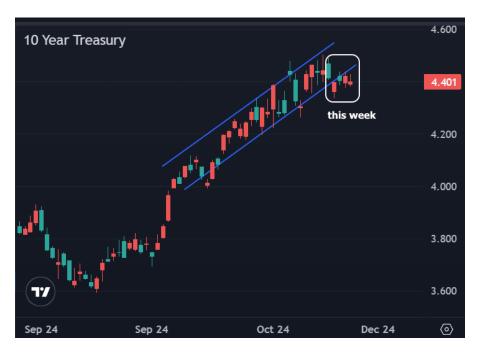

## The Day Ahead: Evidence Continues For The Sideways Slide

The bond market has been forced to take the victories that are within reach. As November winds down, the best victory we could have hoped for was the absence of any additional defeat. This has been a perfectly successful week in that regard. Yields fell on Monday and haven't closed any higher since then. Today's economic data doesn't look too eager to change that sideways streak. At this point, the previously prevailing uptrend in yields has seen enough of a breakout to view the market in a more sideways light. This doesn't preclude a resurgence of selling, but it does likely mean that such a resurgence would need to have justification in the data.