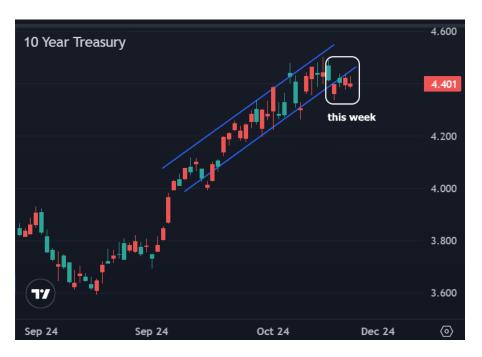

## The Day Ahead: Evidence Continues For The Sideways Slide

The bond market has been forced to take the victories that are within reach. As November winds down, the best victory we could have hoped for was the absence of any additional defeat. This has been a perfectly successful week in that regard. Yields fell on Monday and haven't closed any higher since then. Today's economic data doesn't look too eager to change that sideways streak. At this point, the previously prevailing uptrend in yields has seen enough of a breakout to view the market in a more sideways light. This doesn't preclude a resurgence of selling, but it does likely mean that such a resurgence would need to have justification in the data.