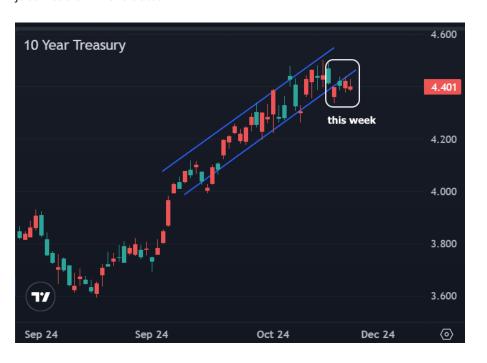

## The Day Ahead: Evidence Continues For The Sideways Slide

The bond market has been forced to take the victories that are within reach. As November winds down, the best victory we could have hoped for was the absence of any additional defeat. This has been a perfectly successful week in that regard. Yields fell on Monday and haven't closed any higher since then. Today's economic data doesn't look too eager to change that sideways streak. At this point, the previously prevailing uptrend in yields has seen enough of a breakout to view the market in a more sideways light. This doesn't preclude a resurgence of selling, but it does likely mean that such a resurgence would need to have justification in the data.