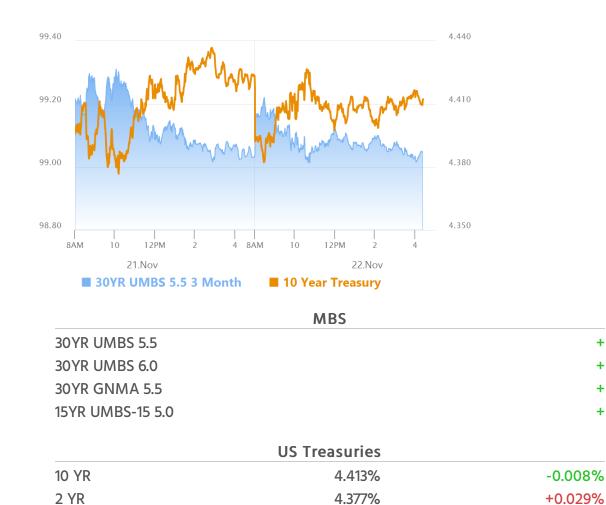

# Getting Back to Normal, For a Few Days Anyway

MBS Recap Matthew Graham | 4:24 PM

After a decidedly abnormal 6 weeks beginning in early October, bonds began to calm down last week. This offered some hope that the brisk volatility and selling pressure was subsiding. With 10yr yields closing inside a 3bp range for 5 days in a row, the restoration of normality is basically confirmed. Today's data didn't have a big impact, but we wouldn't expect it to (based on the mixed signals). Bonds continue waiting on early December data for the next big push in one direction or the other. The upcoming week is always a bit of a wild card due to the holiday and month-end, but the fact remains that there are no truly top tier market movers.