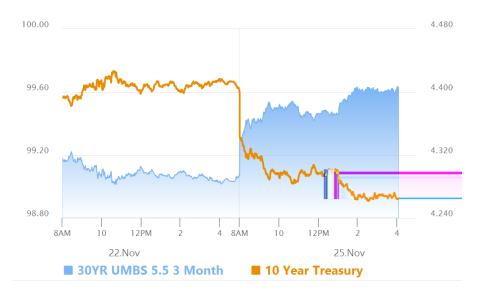

#### **Market Movement Recap**

- 08:41 AM Stronger start with most of the gains hitting immediately at the overnight open. MBS up a quarter point and 10yr down 9bps at 4.318
- O1:19 PM Gains continue. MBS up 15 ticks (.47) and 10yr down 12.8bps at 4.279
- 03:01 PM Steady near best levels. MBS up half a point and 10yr down 13.8bps at 4.269

#### Lock / Float Considerations

The rising rate trend that began in October finally ended last week. Bond's victory had been to merely move sideways instead of higher in yield. Bessent's Treasury appointment added emphasis to the reversal, giving the appearance that rates are headed back in the other direction. While such a move is possible, it is most likely to be seen in response to sufficiently weak economic data. In other words, the early rally this week is "nice," but it's only an indication of ongoing improvement if the data says so.