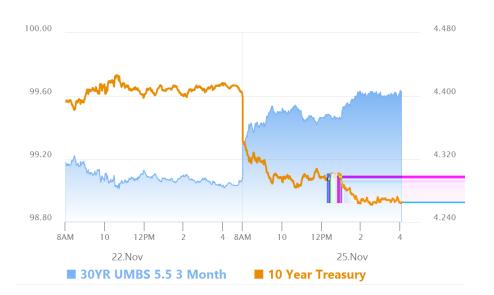

## Come For The Big Rally, Stay For The Staying Power

MBS Recap Matthew Graham | 4:04 PM

Bonds rallied sharply on Monday. It wasn't the first time we've seen some decent gains in the past few months, but it was definitely the first time we didn't need to grease the skids with the highest yields in several months in the previous session. In other words, it was a rally that arrived after a string of already fairly decent days--the first we've seen since September 10th. Credit goes to the announcement of Scott Bessent as Treasury Secretary who's seen as a more fiscally conservative option--something bonds have been longing for.

#### Market Movement Recap

- 08:41 AM Stronger start with most of the gains hitting immediately at the overnight open. MBS up a quarter point and 10yr down 9bps at 4.318
- 01:19 PM Gains continue. MBS up 15 ticks (.47) and 10yr down 12.8bps at 4.279
- 03:01 PM Steady near best levels. MBS up half a point and 10yr down 13.8bps at 4.269

#### Lock / Float Considerations

The rising rate trend that began in October finally ended last week. Bond's victory had been to merely move sideways instead of higher in yield. Bessent's Treasury appointment added emphasis to the reversal, giving the appearance that rates are headed back in the other direction. While such a move is possible, it is most likely to be seen in response to sufficiently weak economic data. In other words, the early rally this week is "nice," but it's only an indication of ongoing improvement if the data says so.