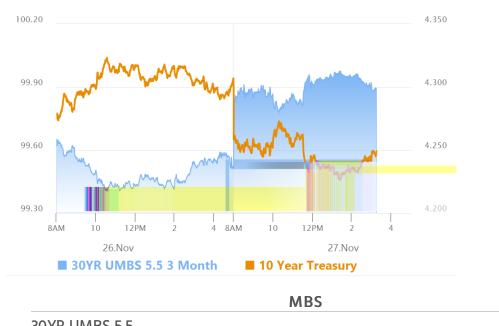

# Stronger Bonds, Before and After (And Regardless of) Economic Data

MBS Recap Matthew Graham | 3:16 PM

Bonds were stronger overnight with 10yr yields hitting roughly 4.25% even before this morning's economic data came out. Now at the 3pm CME close, 10yr yields are still at 4.25% and they didn't stray too far from that midpoint in either direction. Data was neither friendly nor unfriendly and there was certainly no discernible reaction. We're left to chalk up the rally to serendipitous, temporary factors such as month-end trading, holiday weekend position squaring, and the proverbial skids being greased by a light liquidity environment. It was and always will be the plan to basically ignore market movement on Thanksgiving week and tune back in more attentively during jobs report week (i.e. next week). NOTE: we are not currently planning on scheduled commentary for this Friday's half day unless something momentous happens. Bonds will be open until 2pm ET.

#### Market Movement Recap

- 09:19 AM moderately stronger overnight and no reaction to 8:30AM data. MBS up 6 ticks (.19) and 10yr down 5.2bps at 4.253
- 10:14 AM Modest weakness after PCE data. MBS still up 5 ticks (.16) and 10yr down 3.8bps at 4.268 but up from lows of 4.24
- 02:31 PM Near the best levels now. MBS up a quarter point and 10yr down 6.6bps at 4.24