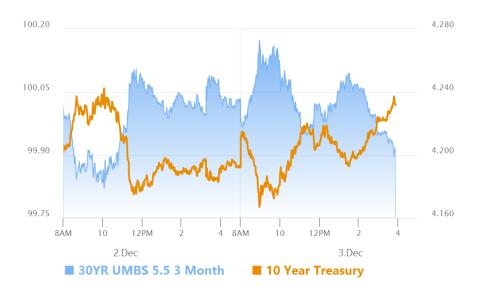

## Friendly Fed Comments No Match For The Range

MBS Recap Matthew Graham | 3:52 PM

The day began with a bond rally courtesy of geopolitical headlines (martial law declared in South Korea). Traders were done reacting to the news by 9am and yields were heading back up after that with a 10am push from stronger JOLTS data. There were several friendly comments from Fed speakers in the early afternoon, but they only materially benefitted the short end of the yield curve (i.e. 2yr yields are lower on the day while 10yr yields are several bps higher). The other way to view the move is simply that the bond market rallied as much as it was willing to rally by the end of last week and yields haven't been able to make any additional progress since then. Indeed, each of the past 3 trading sessions has seen a 10yr yield low of almost exactly 4.17%. Tomorrow brings an important slate of econ data with ADP employment, ISM Services, and an afternoon Powell speech.

#### Update

10:11 AM Giving up Some Early Gains After JOLTS Data

Alert

11:04 AM Weakest Levels of The Day

#### **Market Movement Recap**

- 09:36 AM Slightly weaker overnight, then stronger on geopolitical headlines. MBS up 2 ticks (.06) and 10yr down 1.7bps at 4.177
- 10:55 AM At the lows of the day with MBS now unchanged and 10yr up 1.2bps at 4.206
- 02:48 PM Modest recover into 1pm hour, but back near same lows now. MBS down 3 ticks (.09) and 10yr up 1.9bps at 4.213