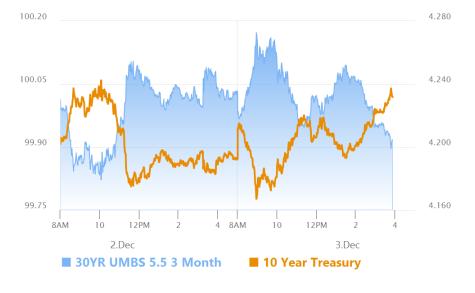

## Friendly Fed Comments No Match For The Range

MBS Recap Matthew Graham | 3:52 PM

The day began with a bond rally courtesy of geopolitical headlines (martial law declared in South Korea). Traders were done reacting to the news by 9am and yields were heading back up after that with a 10am push from stronger JOLTS data. There were several friendly comments from Fed speakers in the early afternoon, but they only materially benefitted the short end of the yield curve (i.e. 2yr yields are lower on the day while 10yr yields are several bps higher). The other way to view the move is simply that the bond market rallied as much as it was willing to rally by the end of last week and yields haven't been able to make any additional progress since then. Indeed, each of the past 3 trading sessions has seen a 10yr yield low of almost exactly 4.17%. Tomorrow brings an important slate of econ data with ADP employment, ISM Services, and an afternoon Powell speech.

#### Market Movement Recap

- 09:36 AM Slightly weaker overnight, then stronger on geopolitical headlines. MBS up 2 ticks (.06) and 10yr down 1.7bps at 4.177
- 10:55 AM At the lows of the day with MBS now unchanged and 10yr up 1.2bps at 4.206
- 02:48 PM Modest recover into 1pm hour, but back near same lows now. MBS down 3 ticks (.09) and 10yr up 1.9bps at 4.213