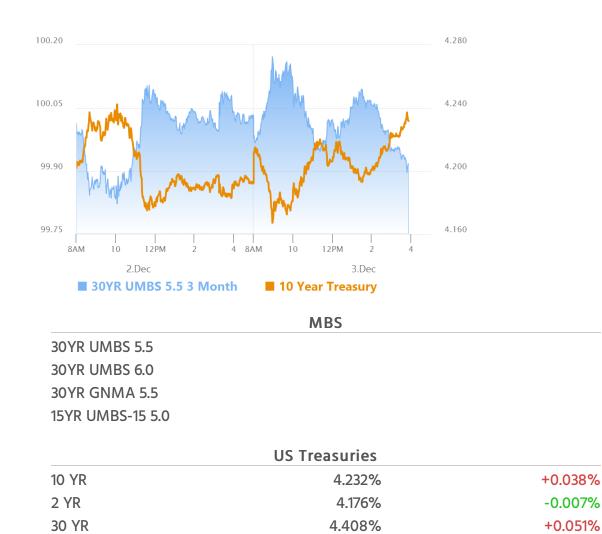

# Friendly Fed Comments No Match For The Range

MBS Recap Matthew Graham | 3:52 PM

The day began with a bond rally courtesy of geopolitical headlines (martial law declared in South Korea). Traders were done reacting to the news by 9am and yields were heading back up after that with a 10am push from stronger JOLTS data. There were several friendly comments from Fed speakers in the early afternoon, but they only materially benefitted the short end of the yield curve (i.e. 2yr yields are lower on the day while 10yr yields are several bps higher). The other way to view the move is simply that the bond market rallied as much as it was willing to rally by the end of last week and yields haven't been able to make any additional progress since then. Indeed, each of the past 3 trading sessions has seen a 10yr yield low of almost exactly 4.17%. Tomorrow brings an important slate of econ data with ADP employment, ISM Services, and an afternoon Powell speech.

## Market Movement Recap

- 09:36 AM Slightly weaker overnight, then stronger on geopolitical headlines. MBS up 2 ticks (.06) and 10yr down 1.7bps at 4.177
- 10:55 AM At the lows of the day with MBS now unchanged and 10yr up 1.2bps at 4.206
- 02:48 PM Modest recover into 1pm hour, but back near same lows now. MBS down 3 ticks (.09) and 10yr up 1.9bps at 4.213