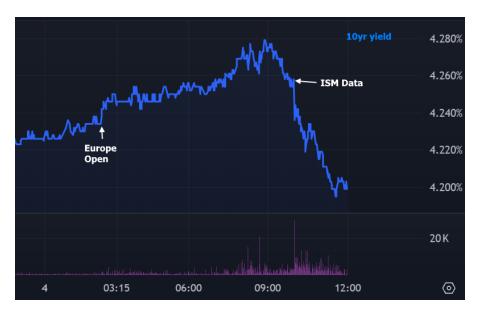

## The Day Ahead: Friendly Data Helping Erase Overnight Weakness

Bonds drifted steadily higher in yield during the overnight session with most of the weakness seen after European markets opened. The net effect was roughly 4bp increase in 10yr yields and an eighth of a point of weakness in MBS. ADP data did no harm at 8:15am, but bonds stayed near opening levels during the first 2 hours. Today's marquis data--ISM Services-came out much weaker than expected. That was all it took to spark a reversal that leaves 10yr yields almost 3bps lower heading into the PM hours. The eighth point loss in MBS has turned into an eighth point gain.