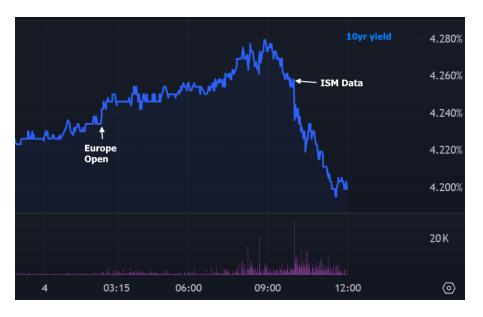

## The Day Ahead: Friendly Data Helping Erase Overnight Weakness

Bonds drifted steadily higher in yield during the overnight session with most of the weakness seen after European markets opened. The net effect was roughly 4bp increase in 10yr yields and an eighth of a point of weakness in MBS. ADP data did no harm at 8:15am, but bonds stayed near opening levels during the first 2 hours. Today's marquis data--ISM Services-came out much weaker than expected. That was all it took to spark a reversal that leaves 10yr yields almost 3bps lower heading into the PM hours. The eighth point loss in MBS has turned into an eighth point gain.