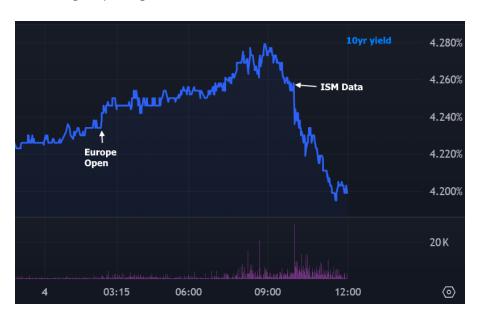

## The Day Ahead: Friendly Data Helping Erase Overnight Weakness

Bonds drifted steadily higher in yield during the overnight session with most of the weakness seen after European markets opened. The net effect was roughly 4bp increase in 10yr yields and an eighth of a point of weakness in MBS. ADP data did no harm at 8:15am, but bonds stayed near opening levels during the first 2 hours. Today's marquis data--ISM Services-came out much weaker than expected. That was all it took to spark a reversal that leaves 10yr yields almost 3bps lower heading into the PM hours. The eighth point loss in MBS has turned into an eighth point gain.