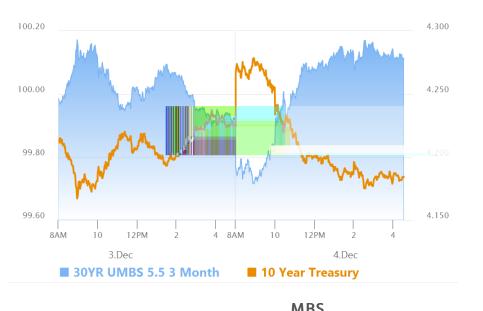

### No Whammies From Powell as Rates Rally on ISM Data

MBS Recap Matthew Graham | 4:32 PM

Bonds came away from this morning's economic data with a tailwind that helped turn losses into gains. The ISM Services PMI was the biggest contributor. In addition to headline PMI being much weaker than expected, the employment index was also lower than last month, and the price index was unchanged. The only thing bonds had left to fear on the day was Powell's afternoon Q&A, but there were no surprises and, thus, no reaction in rates. Lenders were free to reprice for the better if they hadn't done so before Powell. Despite the gains, trading levels continue hitting the same resistance marked by 10yr Treasury yields just under 4.20%.

#### Market Movement Recap

- 08:23 AM Moderately weaker overnight and little-changed after ADP data. MBS down 6 ticks (.19) and 10yr up 5bps at 4.273
- 10:03 AM MBS up to "unchanged" after the ISM data. 10yr up 1.6bps at 4.24. MBS outperforming due to strength in the short end of the yield curve (i.e. 2yr yields are down 0.8bps on the day).
- 12:12 PM stronger still... MBS up an eighth and 10yr down 2.8bps at 4.196
- 03:02 PM Steady near best levels. MBS up 5 ticks (.16) and 10yr down 4.1bps at 4.183