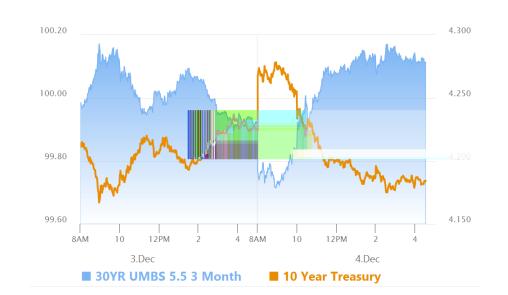

### No Whammies From Powell as Rates Rally on ISM Data

MBS Recap Matthew Graham | 4:32 PM

Bonds came away from this morning's economic data with a tailwind that helped turn losses into gains. The ISM Services PMI was the biggest contributor. In addition to headline PMI being much weaker than expected, the employment index was also lower than last month, and the price index was unchanged. The only thing bonds had left to fear on the day was Powell's afternoon Q&A, but there were no surprises and, thus, no reaction in rates. Lenders were free to reprice for the better if they hadn't done so before Powell. Despite the gains, trading levels continue hitting the same resistance marked by 10yr Treasury yields just under 4.20%.

#### Update

10:03 AM Stronger Gains After Weaker ISM Data

#### Market Movement Recap

- 08:23 AM Moderately weaker overnight and little-changed after ADP data. MBS down 6 ticks (.19) and 10yr up 5bps at 4.273
- 10:03 AM MBS up to "unchanged" after the ISM data. 10yr up 1.6bps at 4.24. MBS outperforming due to strength in the short end of the yield curve (i.e. 2yr yields are down 0.8bps on the day).
- 12:12 PM stronger still... MBS up an eighth and 10yr down 2.8bps at 4.196
- 03:02 PM Steady near best levels. MBS up 5 ticks (.16) and 10yr down 4.1bps at 4.183