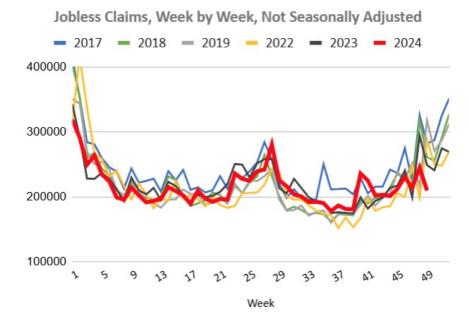

## The Day Ahead: Jobless Claims Aren't as High as They Seem

- Jobless Claims
  - o 224k vs 215k f'cast, 213k prev
- Continued Claims
  - o 1871k vs 1910k f'cast, 1896k prev

At first glance, the 224k figure in jobless claims may seem like a moderately positive thing for bonds, but our ongoing chart of non-seasonally adjusted data shows that it's a bit misleading. This was actually the lowest claims reading on a non-adjusted basis than any of the other years in our comparison.