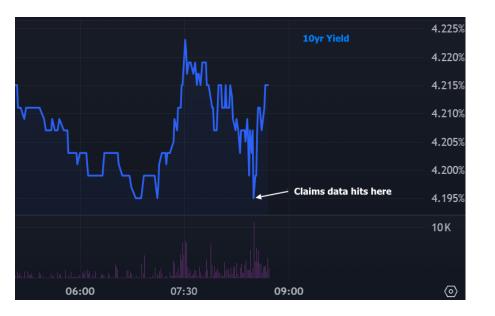

## The Day Ahead: Jobless Claims Aren't as High as They Seem

- Jobless Claims
  - o 224k vs 215k f'cast, 213k prev
- Continued Claims
  - o 1871k vs 1910k f'cast, 1896k prev

At first glance, the 224k figure in jobless claims may seem like a moderately positive thing for bonds, but our ongoing chart of non-seasonally adjusted data shows that it's a bit misleading. This was actually the lowest claims reading on a non-adjusted basis than any of the other years in our comparison.