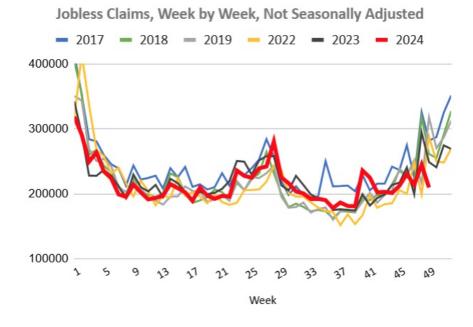

## The Day Ahead: Jobless Claims Aren't as High as They Seem

- Jobless Claims
  - o 224k vs 215k f'cast, 213k prev
- Continued Claims
  - o 1871k vs 1910k f'cast, 1896k prev

At first glance, the 224k figure in jobless claims may seem like a moderately positive thing for bonds, but our ongoing chart of non-seasonally adjusted data shows that it's a bit misleading. This was actually the lowest claims reading on a non-adjusted basis than any of the other years in our comparison.