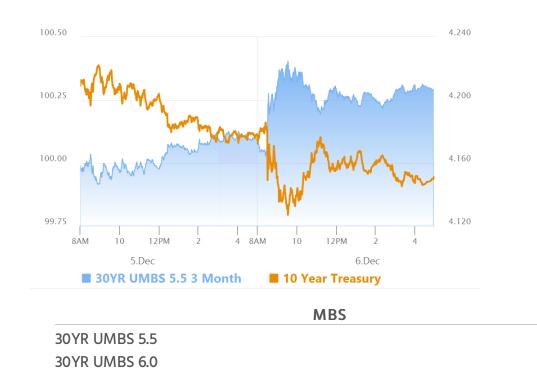

# Market Movement Recap

- 08:54 AM Fairly flat overnight and modestly stronger after jobs report. MBS up just over an eighth and 10yr down 1.8bps at 4.153
- 10:03 AM MBS now up a quarter point and 10yr down 3bps at 4.14
- 11:10 AM off the highs. MBS now up only an eighth on the day and 10yr up .4bps at 4.175
- 04:40 PM Heading out near the day's best levels. MBS up a quarter point and 10yr down 2.3bps at 4.148