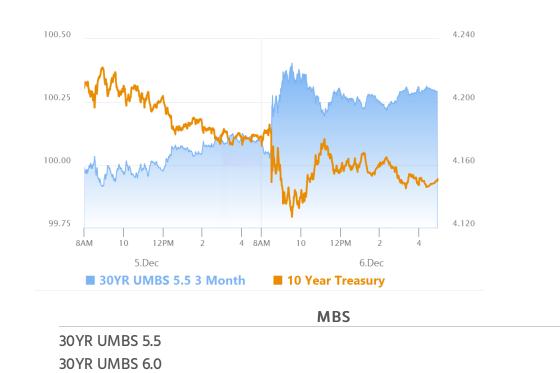

### Solid Conclusion to a Solid Week. Has The Tide Turned?

MBS Recap Matthew Graham | 4:57 PM

After Thanksgiving week introduced a potential breakout from the recent uptrend in yields, this week kept hope alive. It also kept us in suspense until today due to the jobs report. Despite a decent facade (227k vs 200k f'cast), the closer one examined today's jobs data, the weaker it began to look. Markets agreed without much hesitation. It wasn't as if the data was downbeat enough for a massive rally, but we'd argue that today's modest rally is still a great victory on a week where yields were already pushing the lowest levels since October 21st. Next week will be important in determining the endurance of this rally with Treasury auctions and inflation data. The following week will set the tone for the end of the year with the Fed's dot plot and rate announcement.

#### Update

8:36 AM Payrolls at 227k vs 200k Forecast, Minimal Movement So Far

#### **MBS Morning**

9:52 AM Why Are Bonds Rallying Despite a Seemingly Decent Jobs Report?

Alert

11:10 AM MBS Down an Eighth From AM Highs

#### Market Movement Recap

- 08:54 AM Fairly flat overnight and modestly stronger after jobs report. MBS up just over an eighth and 10yr down 1.8bps at 4.153
- 10:03 AM MBS now up a quarter point and 10yr down 3bps at 4.14
- 11:10 AM off the highs. MBS now up only an eighth on the day and 10yr up .4bps at 4.175