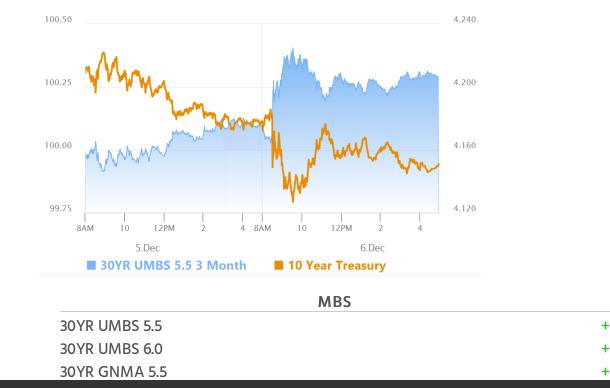

# Solid Conclusion to a Solid Week. Has The Tide Turned?

MBS Recap Matthew Graham | 4:57 PM

After Thanksgiving week introduced a potential breakout from the recent uptrend in yields, this week kept hope alive. It also kept us in suspense until today due to the jobs report. Despite a decent facade (227k vs 200k fcast), the closer one examined today's jobs data, the weaker it began to look. Markets agreed without much hesitation. It wasn't as if the data was downbeat enough for a massive rally, but we'd argue that today's modest rally is still a great victory on a week where yields were already pushing the lowest levels since October 21st. Next week will be important in determining the endurance of this rally with Treasury auctions and inflation data. The following week will set the tone for the end of the year with the Fed's dot plot and rate announcement.

#### Market Movement Recap

- 08:54 AM Fairly flat overnight and modestly stronger after jobs report. MBS up just over an eighth and 10yr down 1.8bps at 4.153
- 10:03 AM MBS now up a quarter point and 10yr down 3bps at 4.14
- 11:10 AM off the highs. MBS now up only an eighth on the day and 10yr up .4bps at 4.175