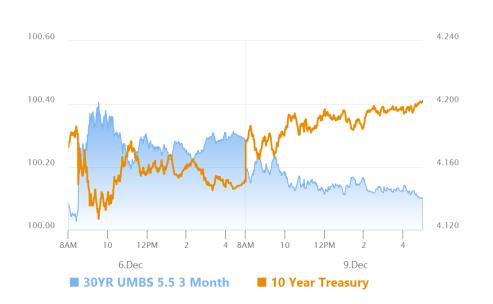

## Inconsequential Weakness

MBS Recap Matthew Graham | 5:02 PM

Bonds lost a moderate amount of ground on Monday with 10yr yields moving back above the levels seen before last Friday's jobs report. MBS didn't lose quite as much ground thanks to their higher correlation with shorter-dated Treasuries these days. There were no significant economic reports and it was the lowest volume day of the year so far--a stunning reality considering that honor would usually go to the Friday after Thanksgiving. In addition to the low volume qualifier, today's weakness is inconsequential simply because it keeps bonds right in line with the flat-line in yields seen over the past 6 trading days. If anything, Friday was the outlier there and today is just another day with 10yr yields near 4.20. It's also just another day where bonds are grinding sideways as they wait for bigger inspiration.

#### **Market Movement Recap**

- <sup>10:04 AM</sup> Initially stronger overnight, then weaker in Europe and in early domestic session. MBS down almost an eighth. 10yr up 3.6 bps at 4.191
- 01:51 PM Unchanged from previous levels in MBS. 10yr now up only 3.3bps at 4.187
- 04:19 PM Weakest levels now with MBS down 6 ticks on the day and 10yr up 4.2bps at 4.196