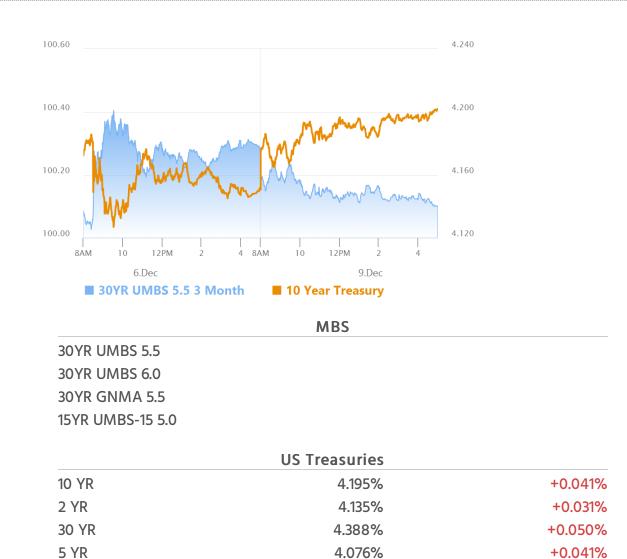

## Inconsequential Weakness

MBS Recap Matthew Graham | 5:02 PM

Bonds lost a moderate amount of ground on Monday with 10yr yields moving back above the levels seen before last Friday's jobs report. MBS didn't lose quite as much ground thanks to their higher correlation with shorter-dated Treasuries these days. There were no significant economic reports and it was the lowest volume day of the year so far--a stunning reality considering that honor would usually go to the Friday after Thanksgiving. In addition to the low volume qualifier, today's weakness is inconsequential simply because it keeps bonds right in line with the flat-line in yields seen over the past 6 trading days. If anything, Friday was the outlier there and today is just another day with 10yr yields near 4.20. It's also just another day where bonds are grinding sideways as they wait for bigger inspiration.

#### Market Movement Recap

- 10:04 AM Initially stronger overnight, then weaker in Europe and in early domestic session. MBS down almost an eighth. 10yr up 3.6 bps at 4.191
- 01:51 PM Unchanged from previous levels in MBS. 10yr now up only 3.3bps at 4.187
- 04:19 PM Weakest levels now with MBS down 6 ticks on the day and 10yr up 4.2bps at 4.196

### Technicals/Trends in 10yr (why 10yr)

- Ceiling/Support (can be used as "lock triggers")
  - **4.43**
  - o **4.35**
  - · 4.30
  - · 4.20
- Floor/Resistance
  - o **3.99**
  - ° 4.12