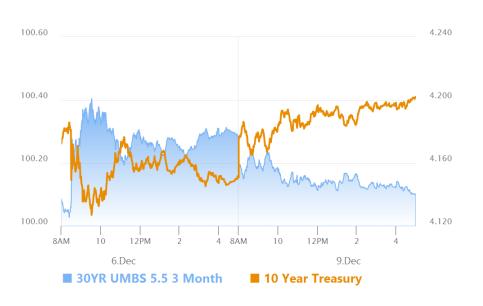

### Inconsequential Weakness

MBS Recap Matthew Graham | 5:02 PM

Bonds lost a moderate amount of ground on Monday with 10yr yields moving back above the levels seen before last Friday's jobs report. MBS didn't lose quite as much ground thanks to their higher correlation with shorter-dated Treasuries these days. There were no significant economic reports and it was the lowest volume day of the year so far--a stunning reality considering that honor would usually go to the Friday after Thanksgiving. In addition to the low volume qualifier, today's weakness is inconsequential simply because it keeps bonds right in line with the flat-line in yields seen over the past 6 trading days. If anything, Friday was the outlier there and today is just another day with 10yr yields near 4.20. It's also just another day where bonds are grinding sideways as they wait for bigger inspiration.

#### Market Movement Recap

- 10:04 AM Initially stronger overnight, then weaker in Europe and in early domestic session. MBS down almost an eighth. 10yr up 3.6 bps at 4.191
- 01:51 PM Unchanged from previous levels in MBS. 10yr now up only 3.3bps at 4.187
- 04:19 PM Weakest levels now with MBS down 6 ticks on the day and 10yr up 4.2bps at 4.196