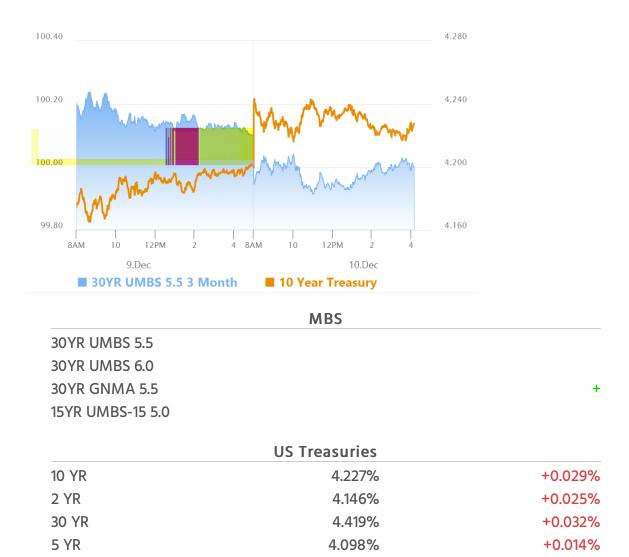

## **Ready For Anything After Pre-CPI Consolidation**

MBS Recap Matthew Graham | 4:10 PM

Bonds were arguably consolidating ahead of last Friday's jobs report with the reaction representing a bit of a bullish breakout. Since then, there's been a quick and obvious re-consolidation back in line with last week's M-Th levels. Today added to that process with most of the selling taking place by the start of the US trading session. Perhaps some of the selling has been an attempt to make room for this week's Treasury auctions, but there's no question that Wednesday morning's CPI data is the last significant piece of the puzzle that the Fed will receive before deciding "to cut or not to cut" next week. The market knows this, of course. As such, a big deviation from forecasts would definitely be enough to get things moving.

#### **MBS Morning**

10:40 AM Inconsequential Weakness Part 2

Market Movement Recap

- 09:13 AM Modest weakness overnight. MBS down 5 ticks (.16) and 10yr up 2.7bps at 4.225.
- 12:50 PM MBS sideways, still down 5 ticks (.16). 10yr up 4bps at 4.239.
- 03:23 PM Some strength in PM hours. MBS down 2 ticks (.06) and 10yr up 2.4bps at 4.223