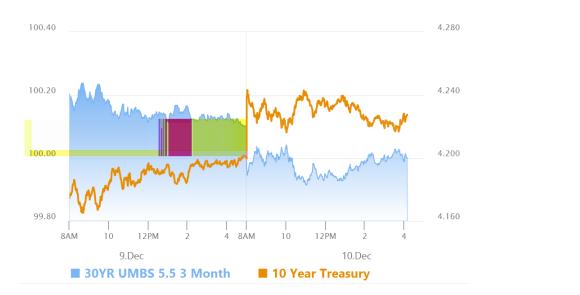

#### Market Movement Recap

- 09:13 AM Modest weakness overnight. MBS down 5 ticks (.16) and 10yr up 2.7bps at 4.225.
- 12:50 PM MBS sideways, still down 5 ticks (.16). 10yr up 4bps at 4.239.
- 03:23 PM Some strength in PM hours. MBS down 2 ticks (.06) and 10yr up 2.4bps at 4.223