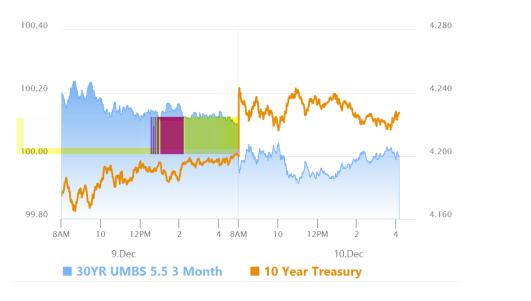

### Ready For Anything After Pre-CPI Consolidation

MBS Recap Matthew Graham | 4:10 PM

Bonds were arguably consolidating ahead of last Friday's jobs report with the reaction representing a bit of a bullish breakout. Since then, there's been a quick and obvious re-consolidation back in line with last week's M-Th levels. Today added to that process with most of the selling taking place by the start of the US trading session. Perhaps some of the selling has been an attempt to make room for this week's Treasury auctions, but there's no question that Wednesday morning's CPI data is the last significant piece of the puzzle that the Fed will receive before deciding "to cut or not to cut" next week. The market knows this, of course. As such, a big deviation from forecasts would definitely be enough to get things moving.

#### Market Movement Recap

- 09:13 AM Modest weakness overnight. MBS down 5 ticks (.16) and 10yr up 2.7bps at 4.225.
- 12:50 PM MBS sideways, still down 5 ticks (.16). 10yr up 4bps at 4.239.
- 03:23 PM Some strength in PM hours. MBS down 2 ticks (.06) and 10yr up 2.4bps at 4.223