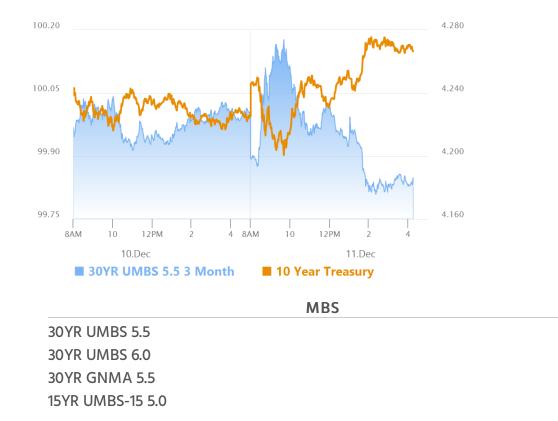

# Why Bonds Sold Off After a Decent AM Rally

MBS Recap Matthew Graham | 4:15 PM

It was a day for "explanations" in the bond market with the morning rally needing to be explained in the context of CPI data that came in right on the screws and a subsequent sell-off that also seemed to happen for no apparent reason. In fact, selling continued even after the well-received 10yr Treasury auction. To some extent, the AM selling can be tied to the Bank of Canada announcement, which was universally panned as ultra-hawkish (despite a 0.50% rate cut). The continued selling is more mysterious and can only really be explained with curve trading and repositioning following the AM CPI data. The big clue: Fed Funds Futures for next week rallied and never sold off. But the farther one moves into the future, the bigger the reversal became. Bottom line, traders sold long term bonds to buy the shortest term debt and the buying hasn't even necessarily taken place yet.

# Market Movement Recap

09:04 AM Weaker overnight and stronger after CPI. MBS up 7 ticks (.22) and 10yr down 0.5bps at 4.216.

- 10:30 AM Giving up gains. MBS up only 3 ticks (.09) and 10yr up 1.8bps at 4.239
- 01:14 PM Strong 10yr auction, but being traded in more of a "no whammies" kind of way. 10yr still up 2.3bps at 4.243 and MBS unchanged.
- 02:07 PM New lows with MBS down an eighth and 10yr up 5.4bps at 4.275

## Lock / Float Considerations

Wednesday's mid-day reversal for bonds raised questions for risk-tolerant clients who'd been waiting for a big enough reversal to serve as a lock cue. While the damage was minimal in outright terms, it brings yields to the highest level in 2 weeks and it does so against a data backdrop that would not necessarily justify such weakness. Risk averse clients have been and continue to be lock biased.