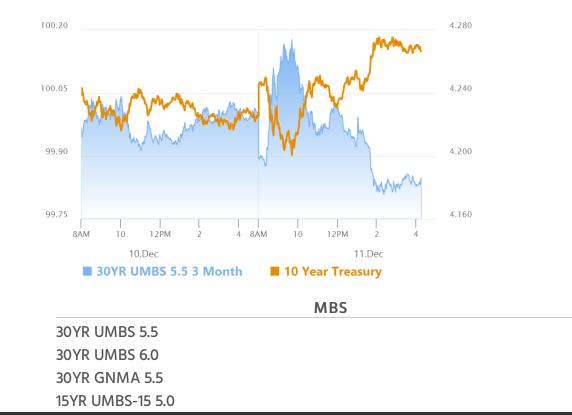

# Why Bonds Sold Off After a Decent AM Rally

MBS Recap Matthew Graham | 4:15 PM

It was a day for "explanations" in the bond market with the morning rally needing to be explained in the context of CPI data that came in right on the screws and a subsequent sell-off that also seemed to happen for no apparent reason. In fact, selling continued even after the well-received 10yr Treasury auction. To some extent, the AM selling can be tied to the Bank of Canada announcement, which was universally panned as ultra-hawkish (despite a 0.50% rate cut). The continued selling is more mysterious and can only really be explained with curve trading and repositioning following the AM CPI data. The big clue: Fed Funds Futures for next week rallied and never sold off. But the farther one moves into the future, the bigger the reversal became. Bottom line, traders sold long term bonds to buy the shortest term debt and the buying hasn't even necessarily taken place yet.

#### Update

8:46 AM CPI Right on The Screws. Bonds Rallying a Bit

#### Alert

10:33 AM MBS More Than an Eighth Below Highs

**MBS Morning** 

10:52 AM Why Bonds Rallied After CPI (And Why They Reversed Course an Hour Later)

Alert

1:43 PM Weakest Levels of The Day

#### **Market Movement Recap**

09:04 AM Weaker overnight and stronger after CPI. MBS up 7 ticks (.22) and 10yr down 0.5bps at 4.216.

- 10:30 AM Giving up gains. MBS up only 3 ticks (.09) and 10yr up 1.8bps at 4.239
- 01:14 PM Strong 10yr auction, but being traded in more of a "no whammies" kind of way. 10yr still up 2.3bps at 4.243 and MBS unchanged.