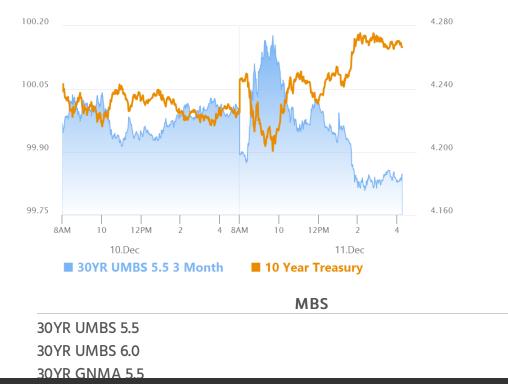

## Why Bonds Sold Off After a Decent AM Rally

MBS Recap Matthew Graham | 4:15 PM

It was a day for "explanations" in the bond market with the morning rally needing to be explained in the context of CPI data that came in right on the screws and a subsequent sell-off that also seemed to happen for no apparent reason. In fact, selling continued even after the well-received 10yr Treasury auction. To some extent, the AM selling can be tied to the Bank of Canada announcement, which was universally panned as ultra-hawkish (despite a 0.50% rate cut). The continued selling is more mysterious and can only really be explained with curve trading and repositioning following the AM CPI data. The big clue: Fed Funds Futures for next week rallied and never sold off. But the farther one moves into the future, the bigger the reversal became. Bottom line, traders sold long term bonds to buy the shortest term debt and the buying hasn't even necessarily taken place yet.

#### Market Movement Recap

09:04 AM Weaker overnight and stronger after CPI. MBS up 7 ticks (.22) and 10yr down 0.5bps at 4.216.

- 10:30 AM Giving up gains. MBS up only 3 ticks (.09) and 10yr up 1.8bps at 4.239
- 01:14 PM Strong 10yr auction, but being traded in more of a "no whammies" kind of way. 10yr still up 2.3bps at 4.243 and MBS unchanged.