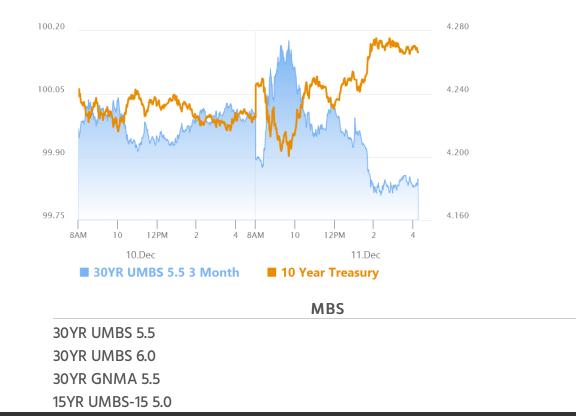

# Why Bonds Sold Off After a Decent AM Rally

MBS Recap Matthew Graham | 4:15 PM

It was a day for "explanations" in the bond market with the morning rally needing to be explained in the context of CPI data that came in right on the screws and a subsequent sell-off that also seemed to happen for no apparent reason. In fact, selling continued even after the well-received 10yr Treasury auction. To some extent, the AM selling can be tied to the Bank of Canada announcement, which was universally panned as ultra-hawkish (despite a 0.50% rate cut). The continued selling is more mysterious and can only really be explained with curve trading and repositioning following the AM CPI data. The big clue: Fed Funds Futures for next week rallied and never sold off. But the farther one moves into the future, the bigger the reversal became. Bottom line, traders sold long term bonds to buy the shortest term debt and the buying hasn't even necessarily taken place yet.

#### **Market Movement Recap**

09:04 AM Weaker overnight and stronger after CPI. MBS up 7 ticks (.22) and 10yr down 0.5bps at 4.216.

10:30 AM Giving up gains. MBS up only 3 ticks (.09) and 10yr up 1.8bps at 4.239

01:14 PM Strong 10yr auction, but being traded in more of a "no whammies" kind of way. 10yr still up 2.3bps at 4.243 and MBS unchanged.

02:07 PM

### Lock / Float Considerations

Wednesday's mid-day reversal for bonds raised questions for risk-tolerant clients who'd been waiting for a big enough reversal to serve as a lock cue. While the damage was minimal in outright terms, it brings yields to the highest level in 2 weeks and it does so against a data backdrop that would not necessarily justify such weakness. Risk averse clients have been and continue to be lock biased.