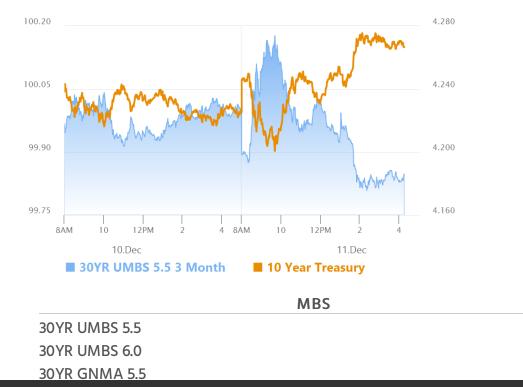

# Why Bonds Sold Off After a Decent AM Rally

MBS Recap Matthew Graham | 4:15 PM

It was a day for "explanations" in the bond market with the morning rally needing to be explained in the context of CPI data that came in right on the screws and a subsequent sell-off that also seemed to happen for no apparent reason. In fact, selling continued even after the well-received 10yr Treasury auction. To some extent, the AM selling can be tied to the Bank of Canada announcement, which was universally panned as ultra-hawkish (despite a 0.50% rate cut). The continued selling is more mysterious and can only really be explained with curve trading and repositioning following the AM CPI data. The big clue: Fed Funds Futures for next week rallied and never sold off. But the farther one moves into the future, the bigger the reversal became. Bottom line, traders sold long term bonds to buy the shortest term debt and the buying hasn't even necessarily taken place yet.

#### Market Movement Recap

09:04 AM Weaker overnight and stronger after CPI. MBS up 7 ticks (.22) and 10yr down 0.5bps at 4.216.

- 10:30 AM Giving up gains. MBS up only 3 ticks (.09) and 10yr up 1.8bps at 4.239
- 01:14 PM Strong 10yr auction, but being traded in more of a "no whammies" kind of way. 10yr still up 2.3bps at 4.243 and MBS unchanged.