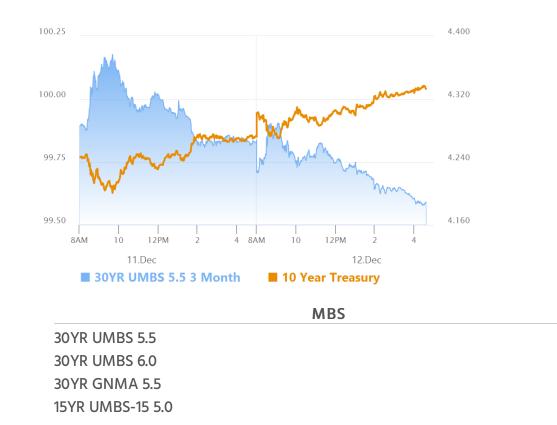

# Mediocre Data Has Done Nothing to Help Bonds

MBS Recap Matthew Graham | 4:36 PM

Granted, this week's slate of economic data isn't on quite the same level as NFP week, but neither have offered any seriously upbeat reports. Today's PPI and yesterday's CPI both hit forecasts at the monthly level. Jobless Claims certainly weren't bullish for the labor market. Bond traders even jumped on a quick AM rally in response to the 8:30am data (both today and yesterday). But like yesterday, it was over soon after it began and the rest of the day was dominated by steady selling. We can blame heavy selling in Europe for the timing of today's reversal, but Treasury traders kept the bad times rolling well after EU markets closed.

#### Update

8:44 AM Mixed Data, But Decent Reaction So Far

#### Alert

10:02 AM Giving Up All The AM Gains

#### **MBS Morning**

10:27 AM Solid Start Despite Hotter PPI, But Europe Has Other Ideas

| Alert   |               |
|---------|---------------|
| 2:02 PM | More New Lows |

### Market Movement Recap

- 09:35 AM Slightly weaker overnight, recovering a bit after data and weakening a bit with EU markets after ECB announcement. MBS down 1 tick (.03) and 10yr up just under 1bp at 4.292
- 02:02 PM MBS now down 6 ticks (.19) on the day 10 yr yields are also up to new highs for the day at 4.320%.
- 03:26 PM Weaker still... MBS down 9 ticks (.28) and 10yr up 4.3bps at 4.327

## Lock / Float Considerations

Thursday was a carbon copy of Wednesday with initial strength giving way to a reversal and sell-off. If Wednesday didn't sufficiently raise questions for risk-tolerant floaters, the two day combo is more compelling. Yields are now near 3 week highs in a move that's occurred without any super strong economic data. That makes a case for a lock-biased stance until something changes (reassessing after next week's Fed announcement).