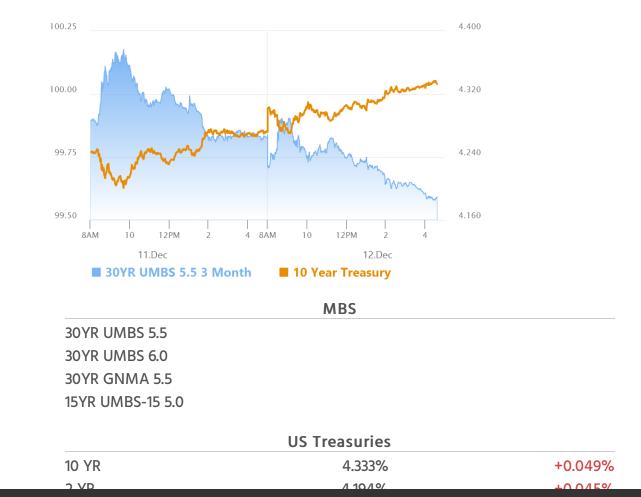

# Market Movement Recap

- 09:35 AM Slightly weaker overnight, recovering a bit after data and weakening a bit with EU markets after ECB announcement. MBS down 1 tick (.03) and 10yr up just under 1bp at 4.292
- 02:02 PM MBS now down 6 ticks (.19) on the day 10 yr yields are also up to new highs for the day at 4.320%.
- 03:26 PM Weaker still... MBS down 9 ticks (.28) and 10yr up 4.3bps at 4.327

### Lock / Float Considerations

Thursday was a carbon copy of Wednesday with initial strength giving way to a reversal and sell-off. If Wednesday didn't sufficiently raise questions for risk-tolerant floaters, the two day combo is more compelling. Yields are now near 3 week highs in a move that's occurred without any super strong economic data. That makes a case for a lock-biased stance until something changes (reassessing after next week's Fed announcement).